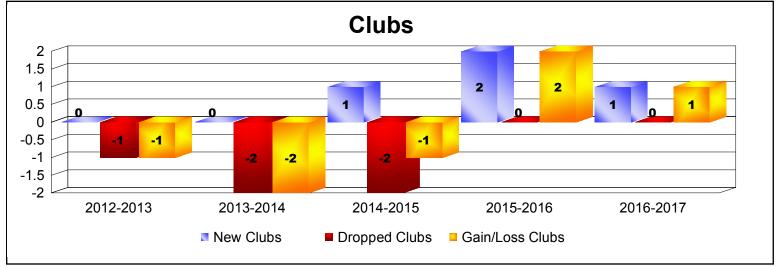

District 5M 9 As of June 2017 Cumulative

| Year      | New<br>Clubs | Dropped<br>Clubs | Gain/<br>Loss<br>Clubs | New<br>Members | Charter<br>Members | Reinstate<br>Members | Transfer<br>Members | Total<br>Member<br>Added | Total<br>Members<br>Dropped | Gain/<br>Loss<br>Members |
|-----------|--------------|------------------|------------------------|----------------|--------------------|----------------------|---------------------|--------------------------|-----------------------------|--------------------------|
| 2012-2013 | 0            | -1               | -1                     | 184            | 0                  | 12                   | 14                  | 210                      | -298                        | -88                      |
| 2013-2014 | 0            | -2               | -2                     | 219            | 15                 | 11                   | 47                  | 292                      | -337                        | -45                      |
| 2014-2015 | 1            | -2               | -1                     | 175            | 28                 | 17                   | 10                  | 230                      | -264                        | -34                      |
| 2015-2016 | 2            | 0                | 2                      | 209            | 53                 | 9                    | 15                  | 286                      | -319                        | -33                      |
| 2016-2017 | 1            | 0                | 1                      | 158            | 34                 | 14                   | 8                   | 214                      | -242                        | -28                      |
| Average   | 1            | -1               | 0                      | 189            | 26                 | 13                   | 19                  | 246                      | -292                        | -46                      |