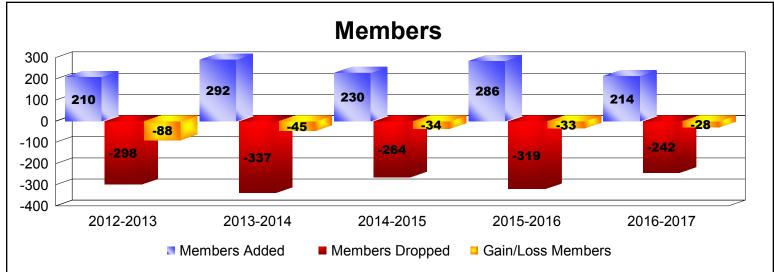

District 5M 9 As of June 2017 Cumulative

| Year      | New<br>Clubs | Dropped<br>Clubs | Gain/<br>Loss<br>Clubs | New<br>Members | Charter<br>Members | Reinstate<br>Members | Transfer<br>Members | Total<br>Member<br>Added | Total<br>Members<br>Dropped | Gain/<br>Loss<br>Members |
|-----------|--------------|------------------|------------------------|----------------|--------------------|----------------------|---------------------|--------------------------|-----------------------------|--------------------------|
| 2012-2013 | 0            | -1               | -1                     | 184            | 0                  | 12                   | 14                  | 210                      | -298                        | -88                      |
| 2013-2014 | 0            | -2               | -2                     | 219            | 15                 | 11                   | 47                  | 292                      | -337                        | -45                      |
| 2014-2015 | 1            | -2               | -1                     | 175            | 28                 | 17                   | 10                  | 230                      | -264                        | -34                      |
| 2015-2016 | 2            | 0                | 2                      | 209            | 53                 | 9                    | 15                  | 286                      | -319                        | -33                      |
| 2016-2017 | 1            | 0                | 1                      | 158            | 34                 | 14                   | 8                   | 214                      | -242                        | -28                      |
| Average   | 1            | -1               | 0                      | 189            | 26                 | 13                   | 19                  | 246                      | -292                        | -46                      |